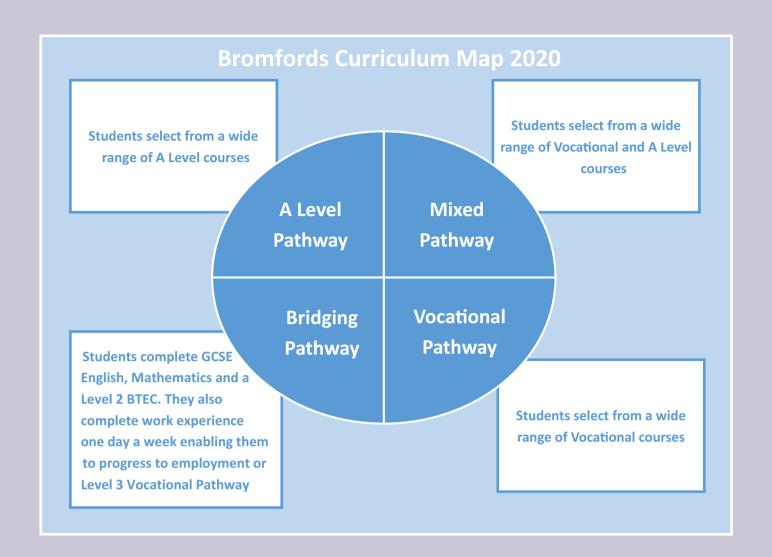

## The Bromfords School and Sixth Form College offers a supportive and inclusive learning environment.

Our Sixth Form prides itself on providing students with a bespoke curriculum tailored to their individual needs. The primary aim of the Sixth Form is to deliver excellent academic students, which enables them to successfully pursue their next steps in education, employment or training.

"The Sixth Form offers tailored learning programmes that allows students of a wide range of ability to succeed and to move on to their next stage of learning, training or employment."

## Admissions...

We recognise that choosing your post-16 provider is a really important decision. We offer an individual meeting to discuss the most suitable courses. At the meeting subject choices, progression routes, guidance and accompanying documentation will be completed. Parents/carers are also welcome to attend this meeting.