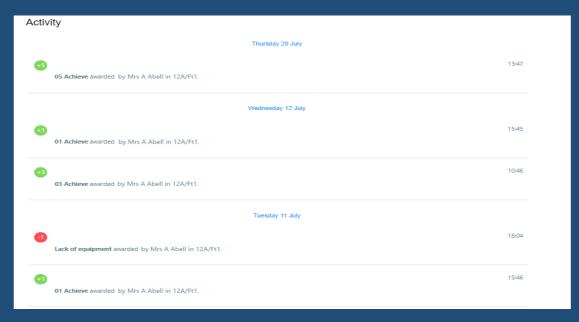

Below these graphs you will find a list of behaviour events. These display the behaviour(s) that occurred, date, who awarded recorded the event, the lesson it was awarded in whether it was positive (merit) or negative (demerit).