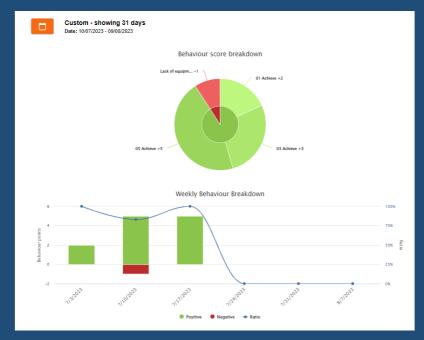

This tab will display the overall behaviour in the form of a pie chart and a bar graph. By default, the displayed data range is 31 days. To view a different range of behaviour data, click on the date button.