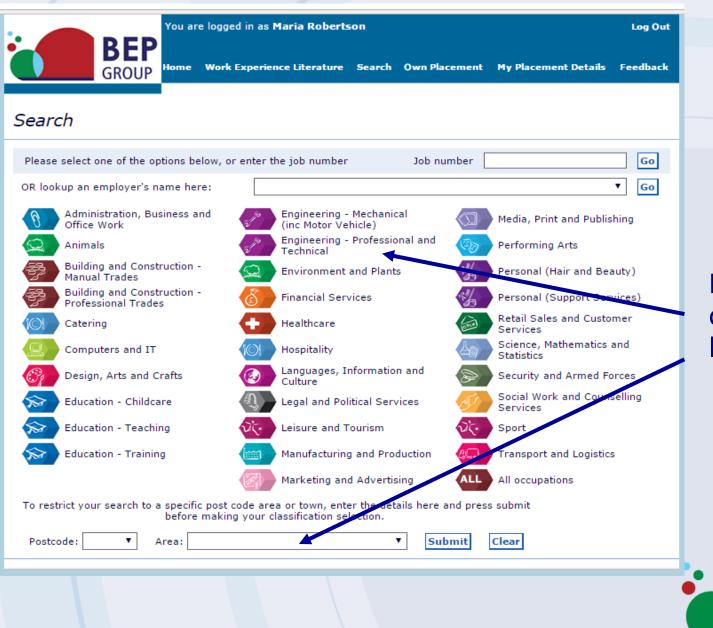

### Filter by job category and location

You are logged in as Maria Robertson

Admin Menu

Experience Literature Search Own Placement My Placement Details Feedback

### A list of 'available' jobs will appear

By clicking on 'view' you can see a full job description for the placement you are thinking of selecting

Most jobs available on the system will be in administration, retail and education