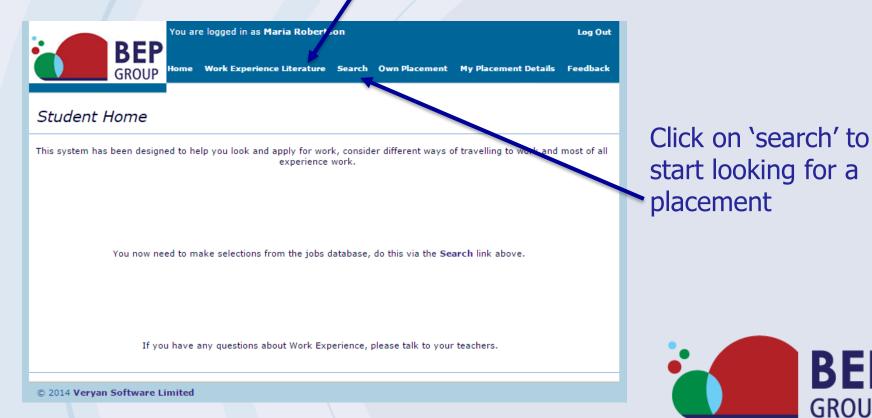

When you have successfully logged in you will be directed to the student home page where you will be able start the process of making selections

There is a student guide to the system available under the 'work experience literature' icon